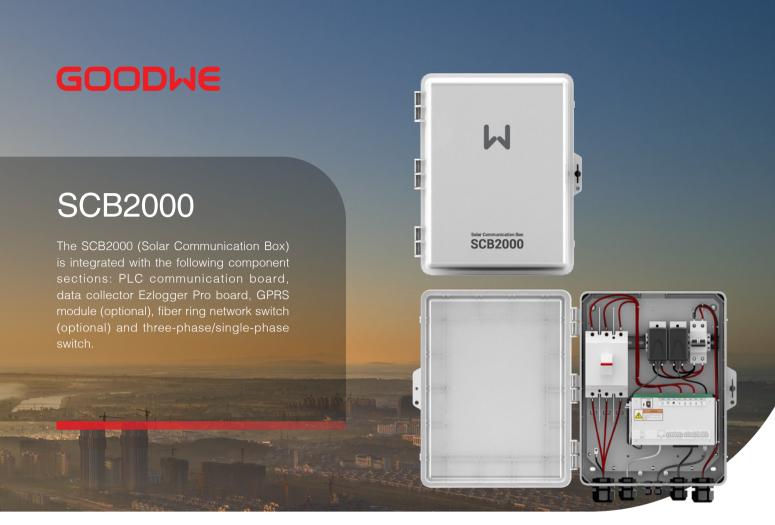

Cloud data transmission

Integrated GPRS

Power line communication

Inbuilt single-three phase

| Technical Data                       | With Optical                                                              | Without Optical        |
|--------------------------------------|---------------------------------------------------------------------------|------------------------|
| Power supply Input Voltage Range (V) | 110-240V 50Hz / 60Hz                                                      | 110-240V 50Hz / 60Hz   |
| Rated Power Consumption              | ≤18W                                                                      | ≤16W                   |
| Communication Mode with Inverter     | PLC                                                                       | PLC                    |
| Voltage Range of Input AC Line       | 342~690V                                                                  | 342~690V               |
| Max Length to Inverter               | 1000m                                                                     | 1000m                  |
| Max Quantity of Inverter Connected   | 30                                                                        | 30                     |
| Communication Mode with Server/Cloud | LAN / SC (can form optical fiber ring network) / GPRS                     | LAN / GPRS             |
| Max Length to Server/Cloud           | LAN: 100m; optical fiber: 20km                                            | LAN: 100m              |
| RS485                                | It can be connected to third-party devices such as environmental monitors |                        |
| Other Interface                      | USB, SD Card                                                              | USB, SD Card           |
| Operating Temperature Range (°C)     | -25~60                                                                    | -25~60                 |
| Relative Humidity                    | 0~100%, Non-condensing                                                    | 0~100%, Non-condensing |
| Protection Degree                    | IP65                                                                      | IP65                   |
| Size (Width × Height × Depth mm)     | 420 × 320 × 150mm                                                         | 420 × 320 × 150mm      |
| Weight (Kg)                          | 10.5                                                                      | 10                     |